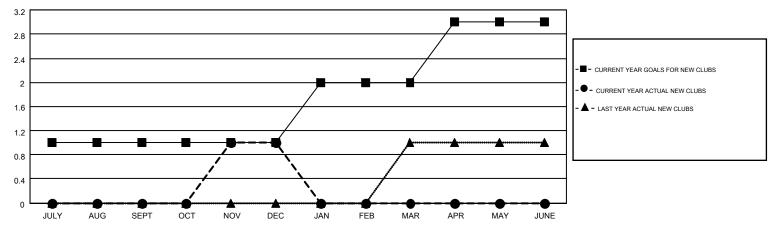

43                                     | 100                | -57              |  |
| OCT/NOV/DEC   | 0                | 1                 | 1                | 0                | OCT/NOV/DEC           | 20                 | 115                                    | 111                | 4                |  |
| JAN/FEB/MAR   | 1                | 0                 | 0                | 0                | JAN/FEB/MAR           | 5                  | 0                                      | 0                  | 0                |  |
| APR/MAY/JUNE  | 1                | 0                 | 0                | 0                | APR/MAY/JUNE          | 40                 | 0                                      | 0                  | 0                |  |

## GOALS AND ACTUAL NEW CLUBS CUMULATIVE



## GOALS AND ACTUAL MEMBERS CUMULATIVE



| DROPPED CLUBS: 1  DROPPED MEMBERS      |                | 48 CLUBS OF 80 ADDED 1 OR MORE<br>NEW MEMBERS | GENDER DISTRIE  MALE  FEMALE                                  | 8UTION<br>1,439 (62.87%)<br>850 (37.13%) |                   |
|----------------------------------------|----------------|-----------------------------------------------|---------------------------------------------------------------|------------------------------------------|-------------------|
| DECEASED  CLUB CANCELLED  OTHER  TOTAL | 14<br>6<br>191 | CLICK HERE FOR HEALTH ASSESSMENT DATA         | FAMILY UNIT MEMBERS  HEAD OF HOUSEHOLD  NON-HEAD OF HOUSEHOLD |                                          | 597<br>291<br>306 |