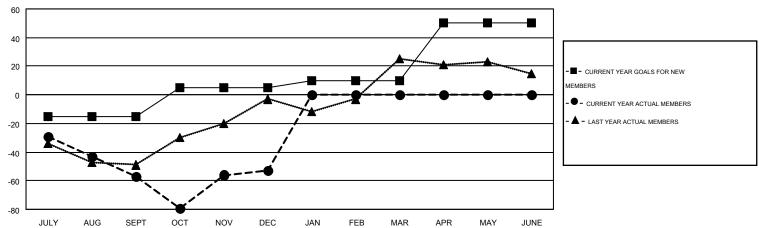

## GOALS AND ACTUAL MEMBERS CUMULATIVE

| DROPPED CLUBS: 1  DROPPED MEMBERS      |                | 48 CLUBS OF 80 ADDED 1 OR MORE<br>NEW MEMBERS | GENDER DISTRIE  MALE  FEMALE                                  | 8UTION<br>1,439 (62.87%)<br>850 (37.13%) |                   |
|----------------------------------------|----------------|-----------------------------------------------|---------------------------------------------------------------|------------------------------------------|-------------------|
| DECEASED  CLUB CANCELLED  OTHER  TOTAL | 14<br>6<br>191 | CLICK HERE FOR HEALTH ASSESSMENT DATA         | FAMILY UNIT MEMBERS  HEAD OF HOUSEHOLD  NON-HEAD OF HOUSEHOLD |                                          | 597<br>291<br>306 |